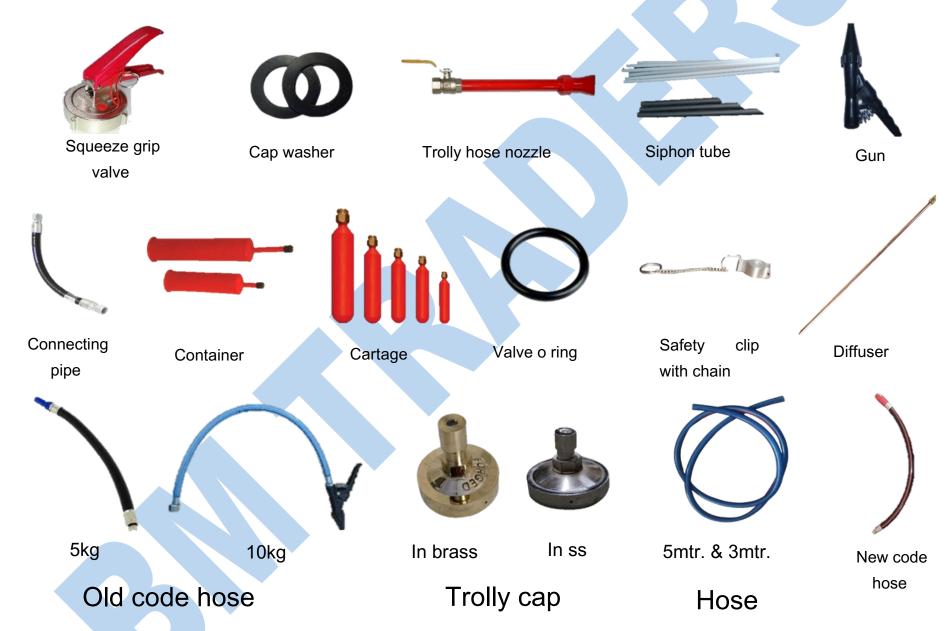

Contact no.: 9811760958, 8287236383

GST no.: 07AKXPD8275D2ZQ

Our valuable customers are: Abhay Enterprise,

Alaska Fire, Standard Fire, Andex fire

Co2 in 2kg, 3kg, 4.5kg

Co2 Hose +Horn

Co2 Floor

Co2 Valve

Co2 Horn +Ben

Co2 Body handle

Co2 Wheel in plastic

Co2 Lock pin

Co2 Gripper

Co2 lock pin in plastic

Co2 washer

Co2 Siphon

Co2 Clamp

Co2 Wheel in square

Co2 Lock pin in chain

Co2 Wheel egg shape

Co2 Trolly 6.5kg, 9kg, 22.5kg

Shut of nozzles

Fire Safety buckets

Branch pipe Mechanical nozzle gun