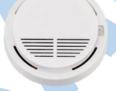

Flame detector

Smoke detector with **RLY** 

Stand-alone detector

Heat detector

**Brass** Forging cap

Powder coating

In ss

Rosette plate