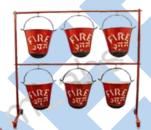

Co2 Clamp

Co2 Wheel in square

Co2 Lock pin in chain

Co2 Wheel egg shape

Co2 Trolly 6.5kg, 9kg, 22.5kg

Shut of nozzles

Fire Safety buckets

Branch pipe Mechanical nozzle gun