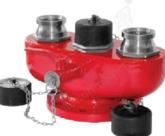

Fire extinguisher cabinet

Hose reel drum

One way

Two ways

Three ways

Four ways

Hydrant valve

Helmet