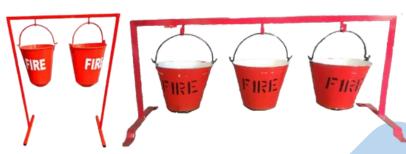

Co2 Clamp

Co2 Wheel in square

Co2 Lock pin in chain

Co2 Wheel egg shape

Co2 Trolly 6.5kg, 9kg, 22.5kg

Shut of nozzles

Fire Safety buckets

Branch pipe Mechanical nozzle gun