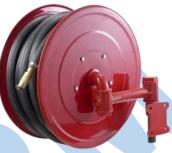

Fire extinguisher cabinet

Hose reel drum

One way

Two ways

Three ways

Four ways

Hydrant valve

Helmet