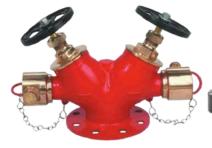

Fire extinguisher cabinet

Hose reel drum

One way

Two ways

Three ways

Four ways

Hydrant valve

Helmet