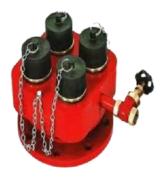

Fire extinguisher cabinet

Hose reel drum

One way

Two ways

Three ways

Four ways

Hydrant valve

Helmet