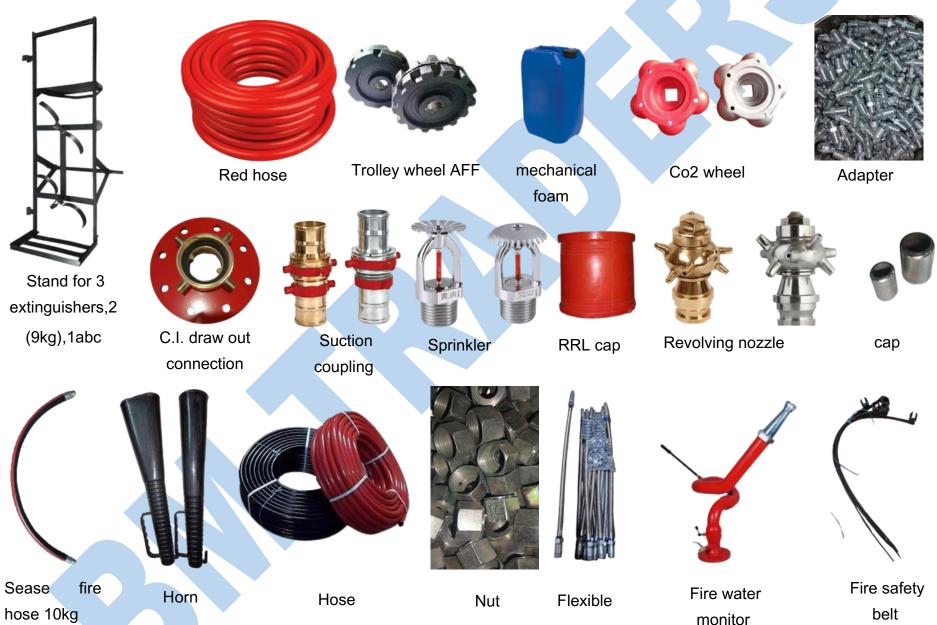

Contact no.: 9811760958, 8287236383

GST no.: 07AKXPD8275D2ZQ

Our valuable customers are: Abhay Enterprise,

Alaska Fire, Standard Fire, Andex fire

Co2 in 2kg, 3kg, 4.5kg

Co2 Hose +Horn

Co2 Floor

Co2 Valve

Co2 Horn +Ben

Co2 Body handle

Co2 Wheel in plastic

Co2 Lock pin

Co2 Gripper

Co2 lock pin in plastic

Co2 washer

Co2 Siphon

Co2 Clamp

Co2 Wheel in square

Co2 Lock pin in chain

Co2 Wheel egg shape

Co2 Trolly 6.5kg, 9kg, 22.5kg

Shut of nozzles

Fire Safety buckets

Branch pipe Mechanical nozzle gun

Flame detector

Smoke detector with **RLY** 

Stand-alone detector

Heat detector

**Brass** Forging cap

Powder coating

In ss

Rosette plate

Fire extinguisher cabinet

Hose reel drum

One way

Two ways

Three ways

Four ways

Hydrant valve

Helmet

Lanyards and anchorages

Reflective vest

Full body harness

Foot protection

Hand protection

Dangri

Energy absorber

Road safety