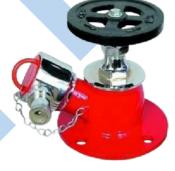

Fire extinguisher cabinet

Hose reel drum

One way

Two ways

Three ways

Four ways

Hydrant valve

Helmet