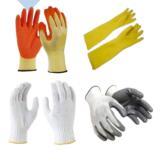

Lanyards and anchorages

Reflective vest

Full body harness

Foot protection

Hand protection

Dangri

Energy absorber

Road safety