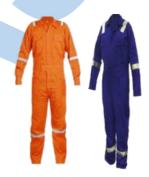

Lanyards and anchorages

Reflective vest

Full body harness

Foot protection

Hand protection

Dangri

Energy absorber

Road safety