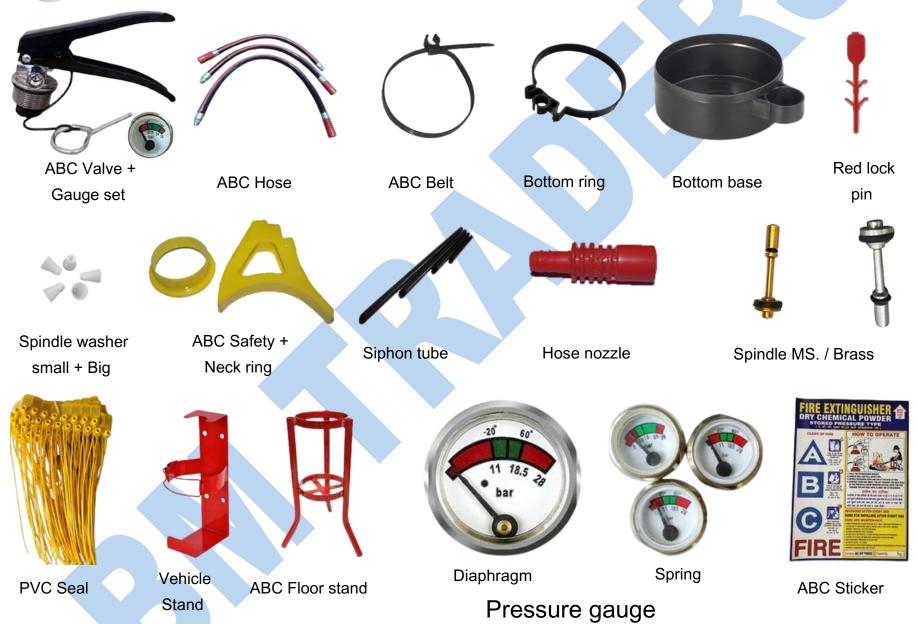

Contact no.: 9811760958, 8287236383

GST no.: 07AKXPD8275D2ZQ

Our valuable customers are: Abhay Enterprise,

Alaska Fire, Standard Fire, Andex fire

Co2 in 2kg, 3kg, 4.5kg

Co2 Hose +Horn

Co2 Floor

Co2 Valve

Co2 Horn +Ben

Co2 Body handle

Co2 Wheel in plastic

Co2 Lock pin

Co2 Gripper

Co2 lock pin in plastic

Co2 washer

Co2 Siphon

Co2 Clamp

Co2 Wheel in square

Co2 Lock pin in chain

Co2 Wheel egg shape

Co2 Trolly 6.5kg, 9kg, 22.5kg

Shut of nozzles

Fire Safety buckets

Branch pipe Mechanical nozzle gun

Flame detector

Smoke detector with **RLY** 

Stand-alone detector

Heat detector

**Brass** Forging cap

Powder coating

In ss

Rosette plate