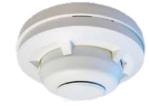

Flame detector

Smoke detector with **RLY** 

Stand-alone detector

Heat detector

**Brass** Forging cap

Powder coating

In ss

Rosette plate