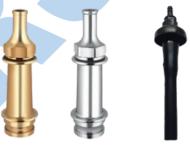

Fire extinguisher cabinet

Hose reel drum

One way

Two ways

Three ways

Four ways

Hydrant valve

Helmet