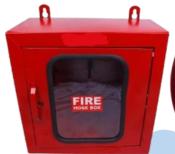

Fire extinguisher cabinet

Hose reel drum

One way

Two ways

Three ways

Four ways

Hydrant valve

Helmet