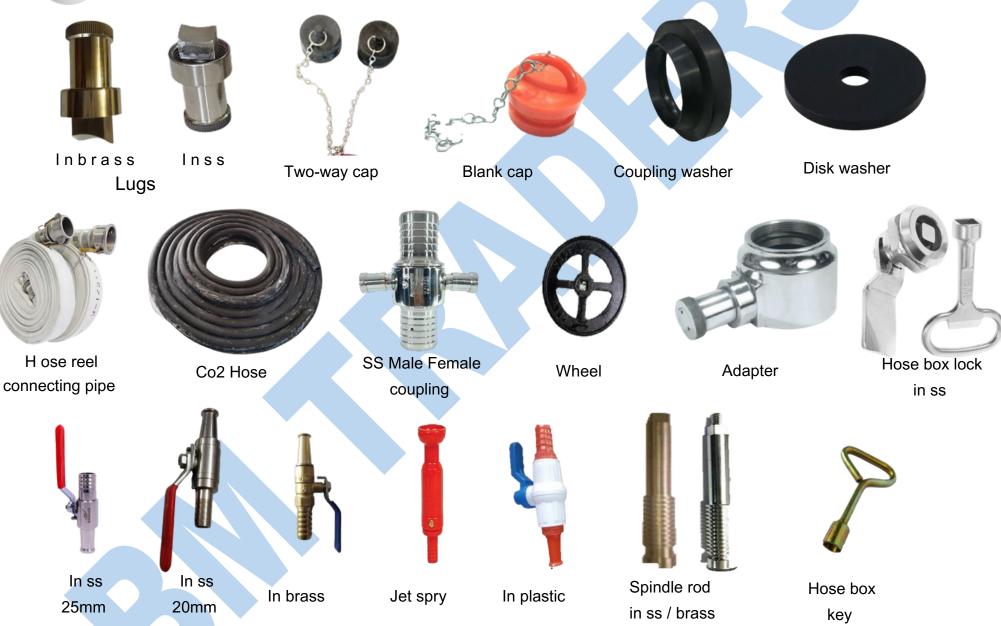

Contact no.: 9811760958, 8287236383

GST no.: 07AKXPD8275D2ZQ

Our valuable customers are: Abhay Enterprise,

Alaska Fire, Standard Fire, Andex fire

Co2 in 2kg, 3kg, 4.5kg

Co2 Hose +Horn

Co2 Floor

Co2 Valve

Co2 Horn +Ben

Co2 Body handle

Co2 Wheel in plastic

Co2 Lock pin

Co2 Gripper

Co2 lock pin in plastic

Co2 washer

Co2 Siphon

Co2 Clamp

Co2 Wheel in square

Co2 Lock pin in chain

Co2 Wheel egg shape

Co2 Trolly 6.5kg, 9kg, 22.5kg

Shut of nozzles

Fire Safety buckets

Branch pipe Mechanical nozzle gun

Fire extinguisher cabinet

Hose reel drum

One way

Two ways

Three ways

Four ways

Hydrant valve

Helmet